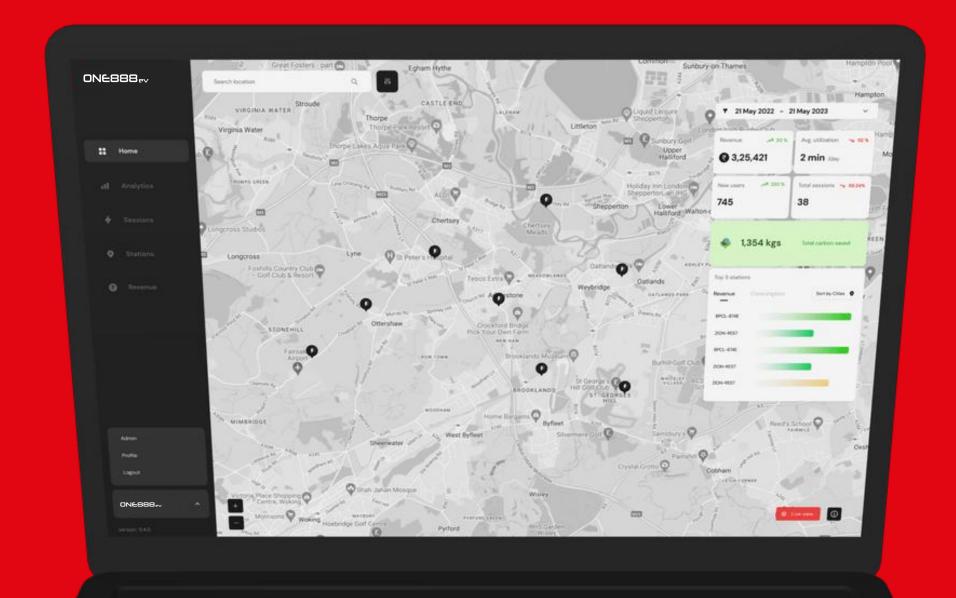

# CMS

- Discover one888ev chargers across India
- Easy click and navigate option
- Integrated wallet with upi, card, net banking options
- View realtime status of the charger color coded markers
- View charging station and charger details
- Initiate / monitor / stop charging sessions
- View charging session details
- Download charging invoices
- Contact support team option