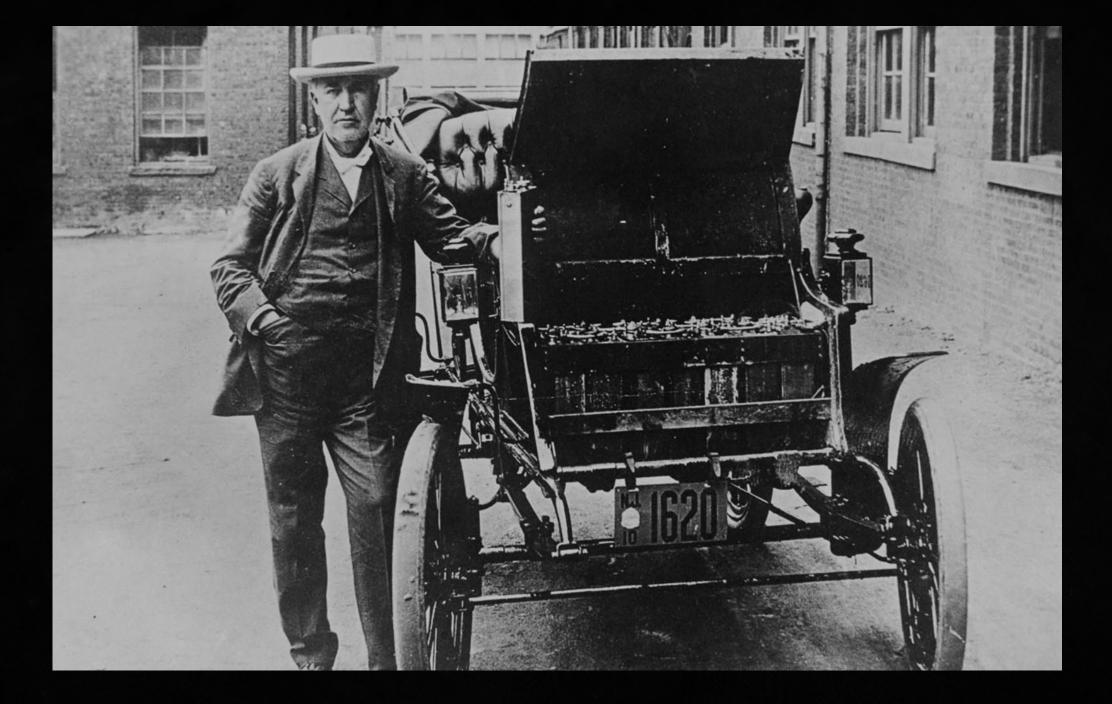

## OUR STORY.

The name "1888 EV" pays homage to a significant milestone in automotive history. In 1888, the Flocken Elektrowagen, widely recognized as the first electric car, debuted in Germany.

This pioneering invention by the visionary inventor Andreas Flocken marked the dawn of electric mobility. Inspired by this historic event, we at 1888 EV strive to continue the legacy of innovation and propel the electric vehicle industry forward into a sustainable future.